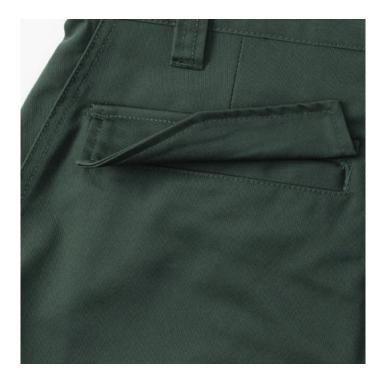

## **Specification**

Russell. Work pants with a modern cut. Material 65% polyester 35% cotton, 245 g, with adjustable waist, 2 back pockets with flaps, cargo pocket on the right sock, small pocket under the belt. Washing at 40C in the machine. Color Dark green, Pants, work pants, twill